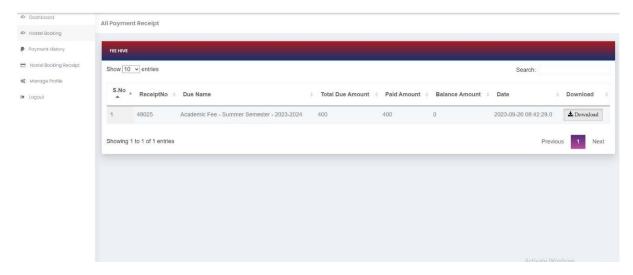

tion Number



Step 3: If you forget the **Login ID**, then click Know Your ID



Step 4: Then type your student/staff **ID number** 



# After that it will display the Login ID.



# FORGET PASSWORD:

Step-1:Type your Login ID; then it will show the forget password link.



Step-2:Again Type your Login ID



After entering the login ID, click Send Password.

# World Educational Service(WES) Fees Payment:

### **Dashboard**



### Fee Hive:

Click FeeHive, and it shows different types of fees.



Step-1: The student needs the World Educational Service Fee, then choose this option.



# Step-2:Choose WES Fee



After choosing, it will show the form, complete it, and click Pay now.



After completing the payment, you can download the Receipt.

### **Dashboard**



# Click download button