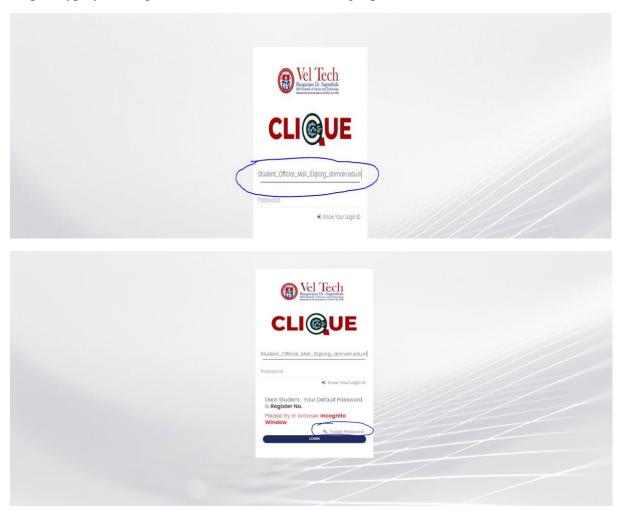

### **SIGN IN:**

Web link: https://apps.veltech.edu.in/clique/

Step 2: Enter the Login Credentials

Login ID: Official Organisation E-mail ID

Password: Default Password is Registration Number

Step 3: If you forget the **Login ID**, then click Know Your ID

# FORGET PASSWORD:

Step-1:Type your Login ID; then it will show the forget password link.

Step-2:Again Type your Login ID

After entering the login ID, click Send Password.