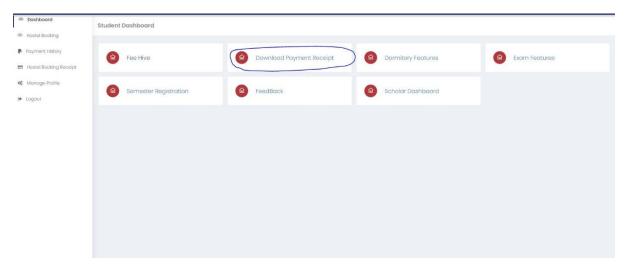

efault Password is Registration Number



Step 3: If you forget the **Login ID**, then click Know Your ID



Step 4: Then type your student/staff **ID number** 



# After that it will display the Login ID.



# FORGET PASSWORD:

Step-1:Type your Login ID; then it will show the forget password link.



Step-2:Again Type your Login ID



After entering the login ID, click Send Password.

# World Educational Service(WES) Fees Payment:

### **Dashboard**



### Fee Hive:

Click FeeHive, and it shows different types of fees.



Step-1: The student needs the World Educational Service Fee, then choose this option.



# Step-2:Choose WES Fee



After choosing, it will show the form, complete it, and click Pay now.



After completing the payment, you can download the Receipt.

### **Dashboard**



# Click download button