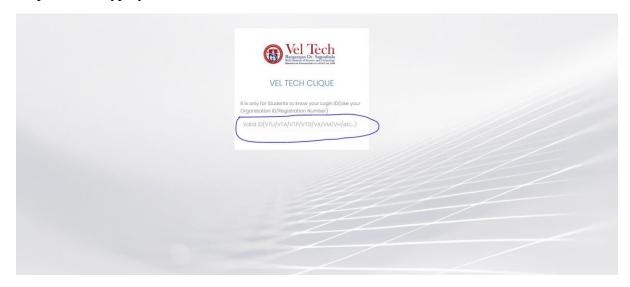

### **SIGN IN:**

Web link: https://apps.veltech.edu.in/clique/

Step 2: Enter the Login Credentials

Login ID: Official Organisation E-mail ID

Password: Default Password is Registration Number

Step 3: If you forget the **Login ID**, then click Know Your ID

Step 4: Then type your student/staff **ID number** 