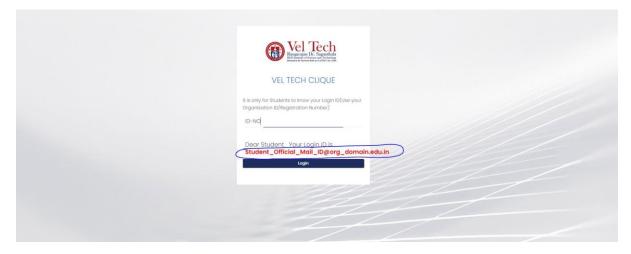

Step 4: Then type your student/staff **ID number** 

# After that it will display the Login ID.