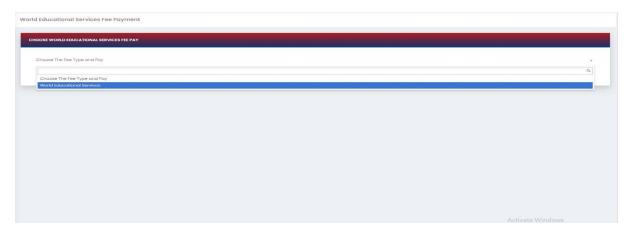

# Step-2:Choose WES Fee

After choosing, it will show the form, complete it, and click Pay now.

After completing the payment, you can download the Receipt.