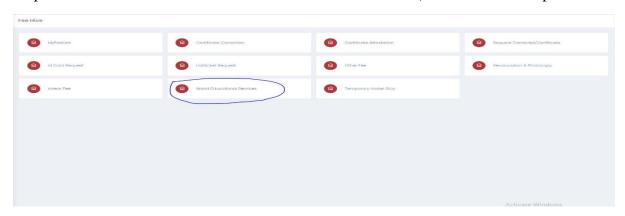

### Fee Hive:

Click FeeHive, and it shows different types of fees.

Step-1: The student needs the World Educational Service Fee, then choose this option.