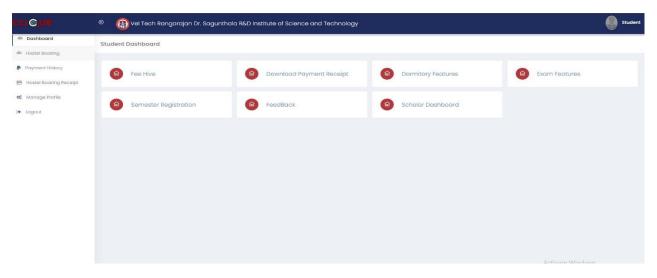

### **Dashboard**

### Fee Hive:

Click FeeHive, and it shows different types of fees.

Step-1: The student needs the World Educational Service Fee, then choose this option.