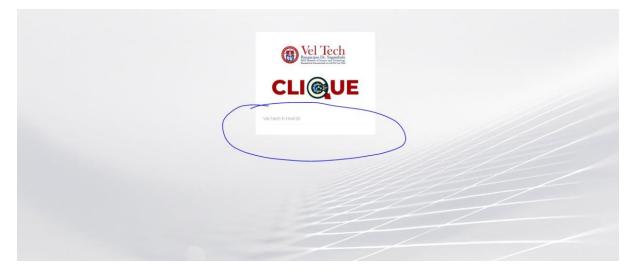

# FORGET PASSWORD:

Step-1:Type your Login ID; then it will show the forget password link.

Step-2:Again Type your Login ID

After entering the login ID, click Send Password.