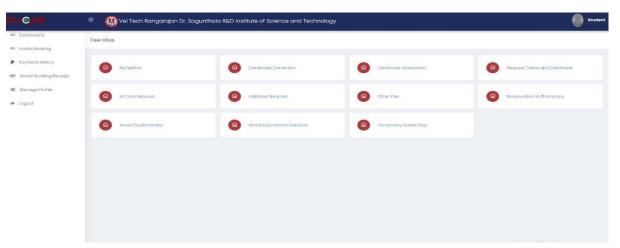

### Fee Hive:

Click FeeHive, and it shows different types of fees.

Step-1: The student needs the World Educational Service Fee, then choose this option.