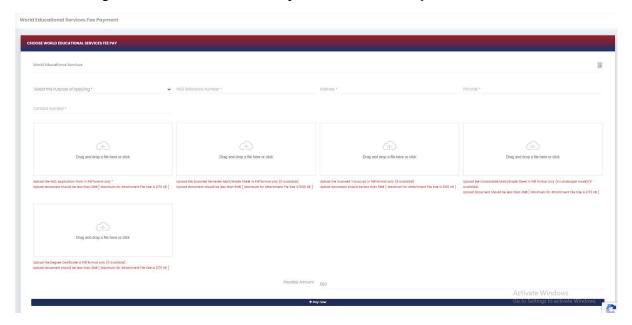

# World Educational Service(WES) Fees Payment:

### Fee Hive:

Click FeeHive, and it shows different types of fees.

Step-1: The student needs the World Educational Service Fee, then choose this option.

# Step-2:Choose WES Fee

After choosing, it will show the form, complete it, and click Pay now.

After completing the payment, you can download the Receipt.