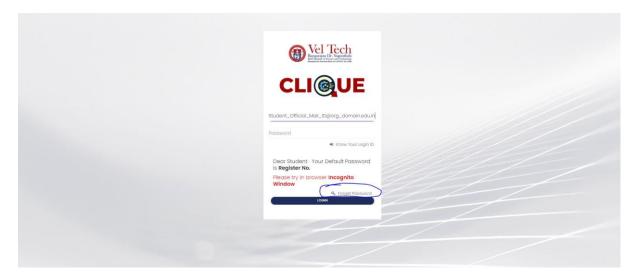

### **SIGN IN:**

Web link: https://apps.veltech.edu.in/clique/

Step 2: Enter the Login Credentials

Login ID: Official Organisation E-mail ID

Password: Default Password is Registration Number

Step 3: If you forget the **Login ID**, then click Know Your ID

### **FORGET PASSWORD:**

Step-1:Type your Login ID; then it will show the forget password link.

Step-2:Again Type your Login ID

After entering the login ID, click Send Password.