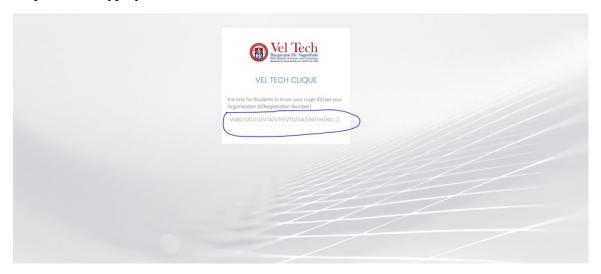

Step 4: Then type your student/staff **ID number** 

After that it will display the Login ID.