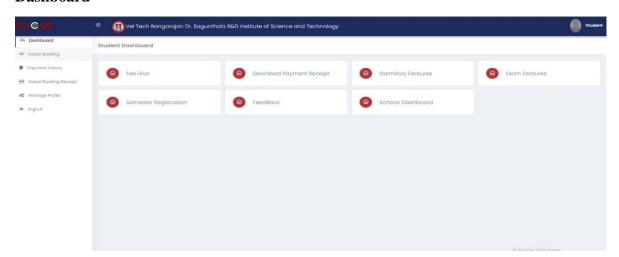

### **Dashboard**

### Fee Hive:

Click FeeHive, and it shows different types of fees.

## Step-1:Student needs a **ID Card Request**, then choose this option.