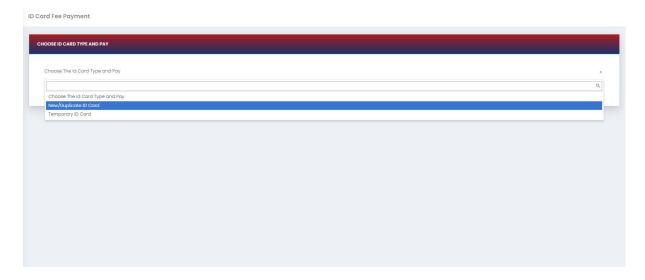

uest**

### **SIGN IN:**

Web link: https://apps.veltech.edu.in/clique/



Step 2: Enter the Login Credentials

Login ID: Official Organisation E-mail ID

Password: Default Password is Registration Number



Step 3: If you forget the **Login ID**, then click Know Your ID



Step 4: Then type your student/staff **ID number** 



After that it will display the Login ID.



### **FORGET PASSWORD:**

Step-1:Type your Login ID; then it will show the forget password link.





Step-2:Again Type your Login ID



After entering the login ID, click Send Password.

# **Student ID Card Request:**

### **Dashboard**



### Fee Hive:

Click FeeHive, and it shows different types of fees.



## Step-1:Student needs a **ID Card Request**, then choose this option.



### Step-2:Choose the required option



### Click Pay now

ID Card Fee Payment



After completing the payment, you can download the Receipt.

### **Dashboard**



### Click download button