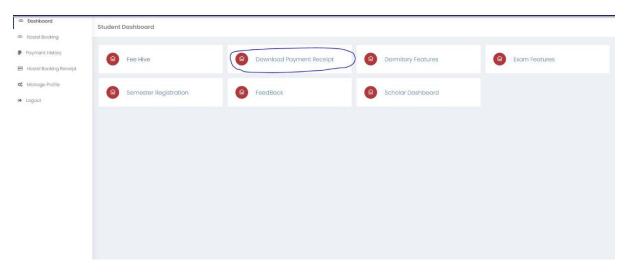

### **Dashboard**

### Fee Hive:

Click FeeHive, and it shows different types of fees.