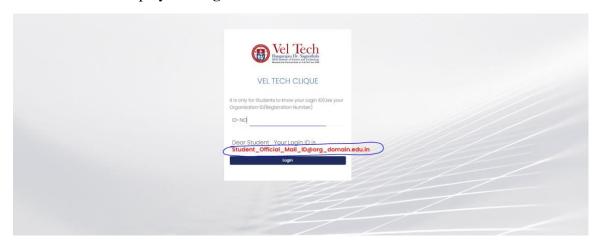

### **SIGN IN:**

Web link: https://apps.veltech.edu.in/clique/

Step 2: Enter the Login Credentials

Login ID: Official Organisation E-mail ID

Password: Default Password is Registration Number

Step 3: If you forget the **Login ID**, then click Know Your ID

Step 4: Then type your student/staff **ID number** 

After that it will display the Login ID.