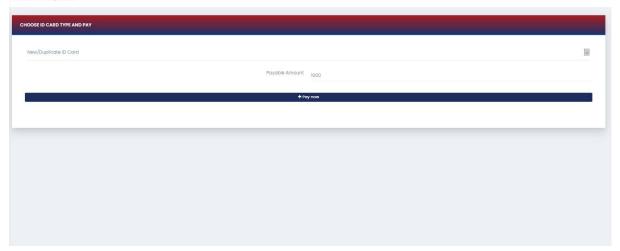

### Click Pay now

ID Card Fee Payment

After completing the payment, you can download the Receipt.