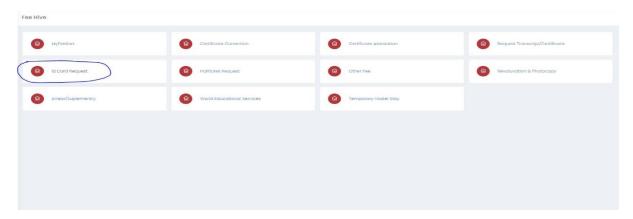

## **Guidelines for Student ID Card Request**

### **SIGN IN:**

Web link: https://apps.veltech.edu.in/clique/



Step 2: Enter the Login Credentials

Login ID: Official Organisation E-mail ID

Password: Default Password is Registration Number



Step 3: If you forget the **Login ID**, then click Know Your ID



Step 4: Then type your student/staff **ID number** 



After that it will display the Login ID.



### **FORGET PASSWORD:**

Step-1:Type your Login ID; then it will show the forget password link.





Step-2:Again Type your Login ID



After entering the login ID, click Send Password.

# **Student ID Card Request:**

### **Dashboard**



### Fee Hive:

Click FeeHive, and it shows different types of fees.



## Step-1:Student needs a **ID Card Request**, then choose this option.



### Step-2:Choose the required option



### Click Pay now

ID Card Fee Payment



After completing the payment, you can download the Receipt.

### **Dashboard**



### Click download button