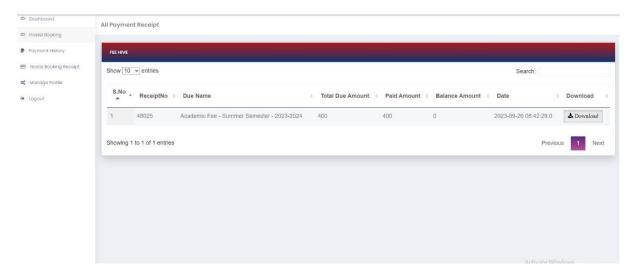

Password: Default Password is Registration Number



Step 3: If you forget the **Login ID**, then click Know Your ID



Step 4: Then type your student/staff **ID number** 



After that it will display the Login ID.



### **FORGET PASSWORD:**

Step-1:Type your Login ID; then it will show the forget password link.





Step-2:Again Type your Login ID



After entering the login ID, click Send Password.

# **Student ID Card Request:**

### **Dashboard**



### Fee Hive:

Click FeeHive, and it shows different types of fees.



## Step-1:Student needs a **ID Card Request**, then choose this option.



### Step-2:Choose the required option



### Click Pay now

ID Card Fee Payment



After completing the payment, you can download the Receipt.

### **Dashboard**



### Click download button