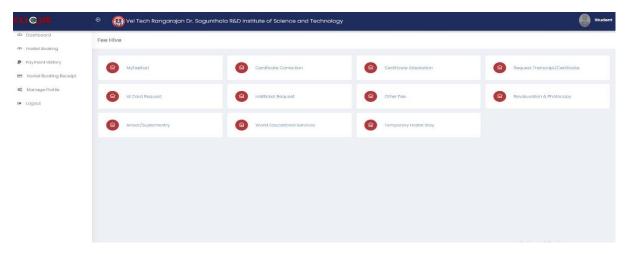

## **Guidelines for Student ID Card Request**

### **SIGN IN:**

Web link: https://apps.veltech.edu.in/clique/



Step 2: Enter the Login Credentials

Login ID: Official Organisation E-mail ID

Password: Default Password is Registration Number



Step 3: If you forget the **Login ID**, then click Know Your ID



Step 4: Then type your student/staff **ID number** 



After that it will display the Login ID.



### **FORGET PASSWORD:**

Step-1:Type your Login ID; then it will show the forget password link.





Step-2:Again Type your Login ID



After entering the login ID, click Send Password.

# **Student ID Card Request:**

### **Dashboard**



### Fee Hive:

Click FeeHive, and it shows different types of fees.



## Step-1:Student needs a **ID Card Request**, then choose this option.



### Step-2:Choose the required option



### Click Pay now

ID Card Fee Payment



After completing the payment, you can download the Receipt.

### **Dashboard**



### Click download button