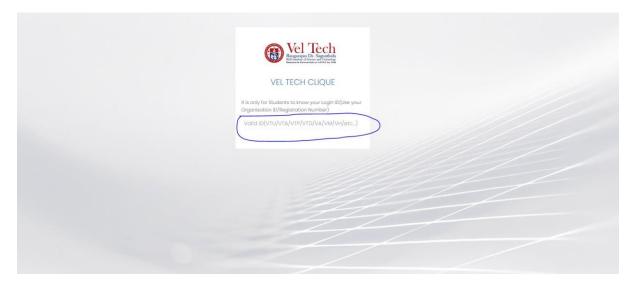

### **SIGN IN:**

Web link: https://apps.veltech.edu.in/clique/

Step 2: Enter the Login Credentials

Login ID: Official Organisation E-mail ID

Password: Default Password is Registration Number

Step 3: If you forget the **Login ID**, then click Know Your ID

Step 4: Then type your student/staff **ID number** 

After that it will display the Login ID.