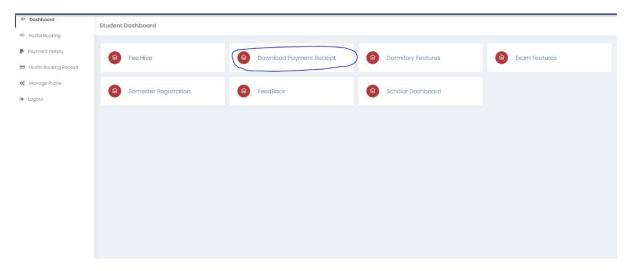

# **Dashboard**

### Fee Hive:

Click FeeHive, and it shows different types of fees.

If students need **E-Sanad Payment**, then choose this option.

#### Click download button