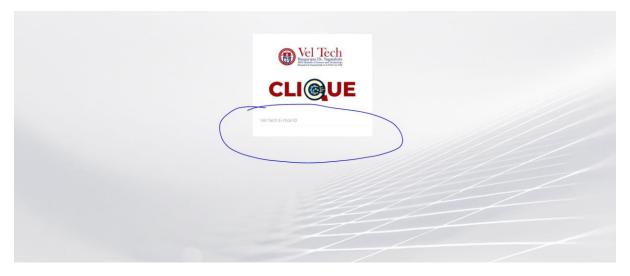

## FORGET PASSWORD:

Step-1:Type your Login ID; then it will show the forget password link.

Step-2:Again Type your Login ID

After entering the login ID, click Send Password.