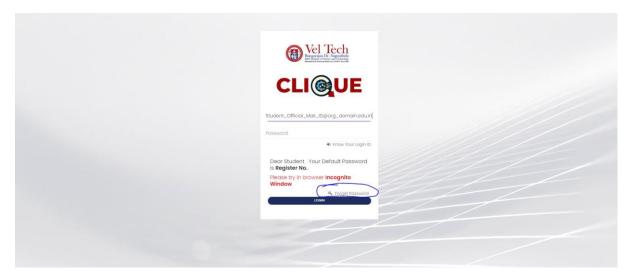

### **SIGN IN:**

Web link: https://apps.veltech.edu.in/clique/

Step 2: Enter the Login Credentials

Login ID: Official Organisation E-mail ID

Password: Default Password is Registration Number

Step 3: If you forget the **Login ID**, then click Know Your ID

## FORGET PASSWORD:

Step-1:Type your Login ID; then it will show the forget password link.

Step-2:Again Type your Login ID

After entering the login ID, click Send Password.