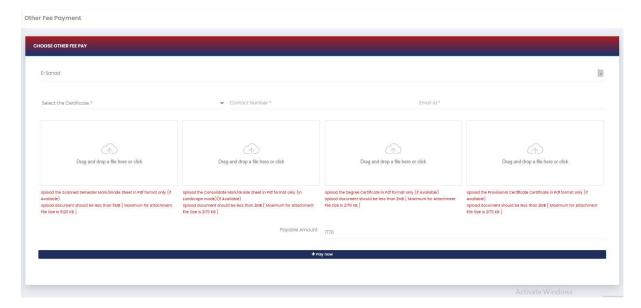

# **E-Sanad Payment:**

# Step-2:Choose **E-Sanad**

After choosing, it will show the form; complete it and click Pay now.

After completing the payment, you can download the Receipt.