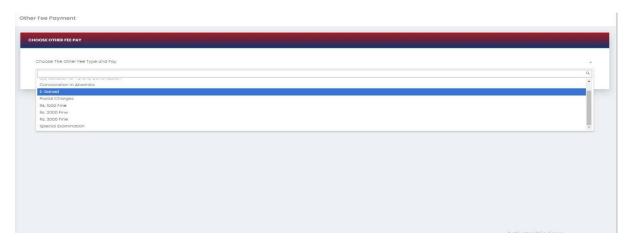

# Step-2:Choose **E-Sanad**

After choosing, it will show the form; complete it and click Pay now.

After completing the payment, you can download the Receipt.