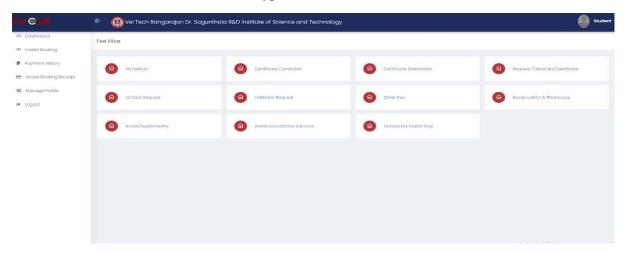

### Fee Hive:

Click FeeHive, and it shows different types of fees.

If students need **E-Sanad Payment**, then choose this option.