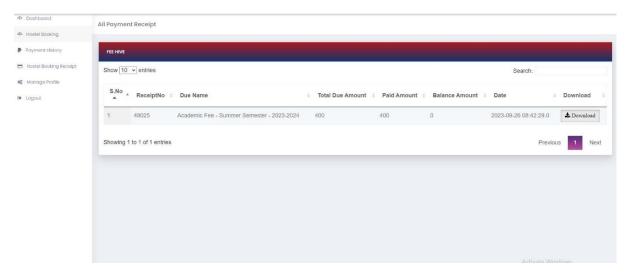

ID

Password: Default Password is Registration Number



Step 3: If you forget the **Login ID**, then click Know Your ID



Step 4: Then type your student/staff **ID number** 



After that it will display the Login ID.



## FORGET PASSWORD:

Step-1:Type your Login ID; then it will show the forget password link.





Step-2:Again Type your Login ID



After entering the login ID, click Send Password.

# **E-Sanad Payment:**

# **Dashboard**



### Fee Hive:

Click FeeHive, and it shows different types of fees.



If students need **E-Sanad Payment**, then choose this option.



# Step-2:Choose **E-Sanad**



After choosing, it will show the form; complete it and click Pay now.



After completing the payment, you can download the Receipt.

## **Dashboard**



#### Click download button