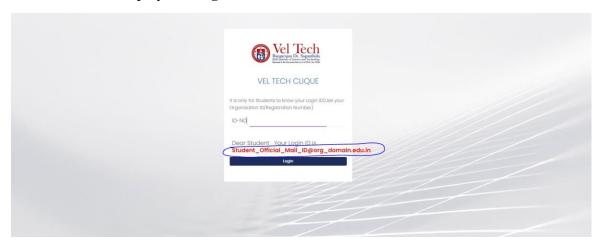

### **SIGN IN:**

Web link: https://apps.veltech.edu.in/clique/

Step 2: Enter the Login Credentials

Login ID: Official Organisation E-mail ID

Password: Default Password is Registration Number

Step 3: If you forget the **Login ID**, then click Know Your ID

Step 4: Then type your student/staff **ID number** 

After that it will display the Login ID.