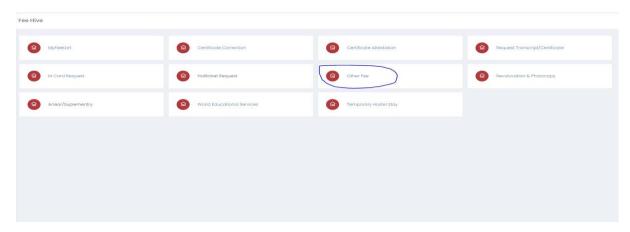

### Fee Hive:

Click FeeHive, and it shows different types of fees.

If students need **E-Sanad Payment**, then choose this option.